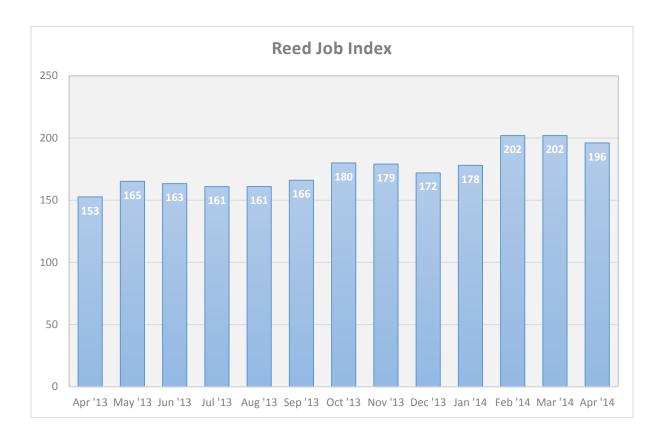

The Reed Job Index of new vacancies, which is compiled every month using data from more than 180,000 live vacancies advertised on reed.co.uk, stands at 196, up from 153 in April last year. Meanwhile, at 97 points, the Reed Salary Index remains lower than when it was first set in December 2009, as pay rates have failed to keep pace with the rising costs of living.