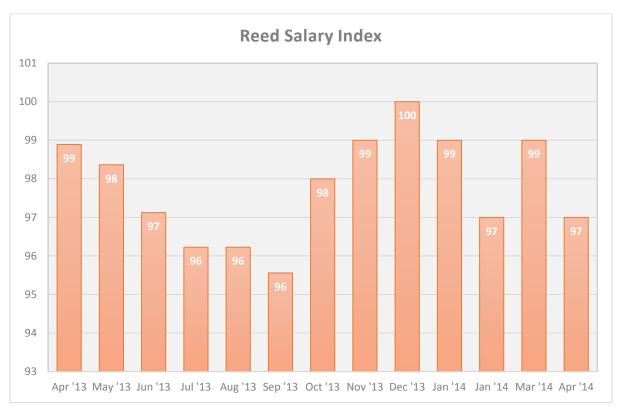

The Reed Job Index of new vacancies, which is compiled every month using data from more than 180,000 live vacancies advertised on reed.co.uk, stands at 196, up from 153 in April last year. Meanwhile, at 97 points, the Reed Salary Index remains lower than when it was first set in December 2009, as pay rates have failed to keep pace with the rising costs of living.